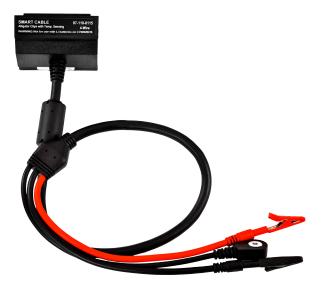

## COMPATIBLE BATTERY MODELS

**General batteries** 

- The SmartCable<sup>™</sup> features 4-wire battery cables
  0.6 m long with alligator clips to provide easy connection to larger batteries.
- Ideal for batteries with exposed tabs or special terminals.
- The insulated alligator clips are connected to your Cadex analyzer by banana plugs.
- A magnetized temperature sensor is included.